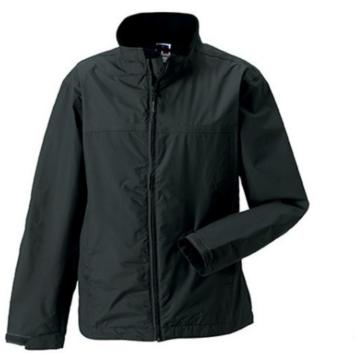

# **ADULTS HYDRA-SHELL 2000**

## **Basic informations**

Size: 2XL

Length: 48

Width: 38

Height: 19

Size: 2XL

Color: Titanium gray

## **Specification**

RUSSELL HYDRA-SHELL 2000 men's jacket with high collar, hood with elastic studs and clamping regulator, Velcro strap for adjusting the width at the bottom of the sleeve, two zippered pockets up front and one on the right, one inside for the phone, headphones, the inside polar combination and stitched lines..1. Face - 100% polyester Tashlan 2. Diaphragm - 2000 mm watertight / 2000 g / m2 / 24 hours vapor permeability 3. Micropolar delivery - 100% polyester.190g / m2Titanium 2XL